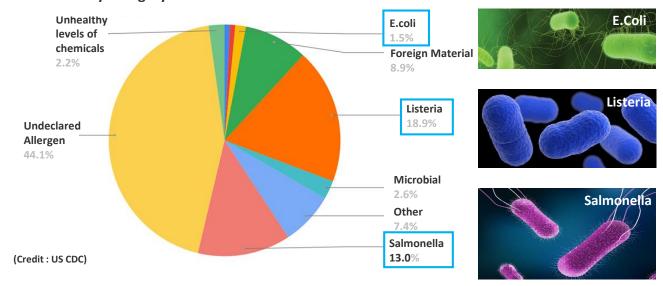

Washington, D.C., June 7, 2021 - "Safe food today for a healthy tomorrow" is the theme of this year's World Food Safety Day, which promotes actions that help prevent, detect and manage foodborne risks. (Credit: wно)

## 2021 Recalls by Category



# **LiliF® Food Testing Solutions**





**LiliF® Salmonella Real-time PCR Kit** is designed as a probe-based Real-time PCR product targeting the specific sequence in the invA gene of Salmonella.





LiliF® Listeria Real-time PCR Kit is designed as a probe-based Real-time PCR product targeting the specific sequence in the hly gene of Listeria monocytogenes.





LiliF® VTEC Real-time PCR Kit is able to detect directly and specifically E.coli all serotype(H1 to H18) by real-time PCR technology on the basis of a genetic database of target nucleic acid fragments.



50/200 col

#### Characteristics

Hot Start Function / High Sensitivity & specificity / Fast & Accurate

G-spin total DNA Extraction kit

## **Work Flow**



## **Order Information**

|            | Product