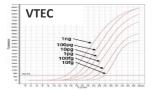

LiliF® VTEC Real-time PCR Kit is able to detect directly and specifically E.coli all serotype(H1 to H18) by real-time PCR technology on the basis of a genetic database of target nucleic acid fragments.