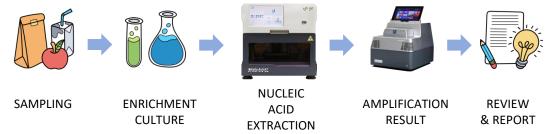

nd manage foodborne risks. (Credit: wно)

## 2021 Recalls by Category



# **LiliF® Food Testing Solutions**





**LiliF® Salmonella Real-time PCR Kit** is designed as a probe-based Real-time PCR product targeting the specific sequence in the invA gene of Salmonella.





LiliF® Listeria Real-time PCR Kit is designed as a probe-based Real-time PCR product targeting the specific sequence in the hly gene of Listeria monocytogenes.





LiliF® VTEC Real-time PCR Kit is able to detect directly and specifically E.coli all serotype(H1 to H18) by real-time PCR technology on the basis of a genetic database of target nucleic acid fragments.



50/200 col

#### Characteristics

Hot Start Function / High Sensitivity & specificity / Fast & Accurate

G-spin total DNA Extraction kit

## **Work Flow**



## **Order Information**

|            | Product                             | Cat No.      | Capacity    |
|------------|-------------------------------------|--------------|-------------|
| DETECTION  | LiliF® Listeria Real-time PCR Kit   | IP24386      | 50 Tests    |
|            | LiliF® Salmonella Real-time PCR Kit | IP24632      | 50 Tests    |
|            | LiliF® VTEC Real-time PCR Kit       | IP24736      | 48 Tests    |
|            | Product                             | Cat No.      | Capacity    |
| EXTRACTION | Miracle-AutoXT Automated Device     | IMC-NC15PLUS | 1 Unit      |
|            | AutoXT total gDNA kit               | 17188-96/48  | 96/48 Tests |

<sup>•</sup> If you have any questions, please send an email to us. tech@intronbio.com

17045