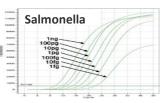

# **LiliF® Food Testing Solutions**

**LiliF® Salmonella Real-time PCR Kit** is designed as a probe-based Real-time PCR product targeting the specific sequence in the invA gene of Salmonella.

LiliF® Listeria Real-time PCR Kit is designed as a probe-based Real-time PCR product targeting the specific sequence in the hly gene of Listeria monocytogenes.